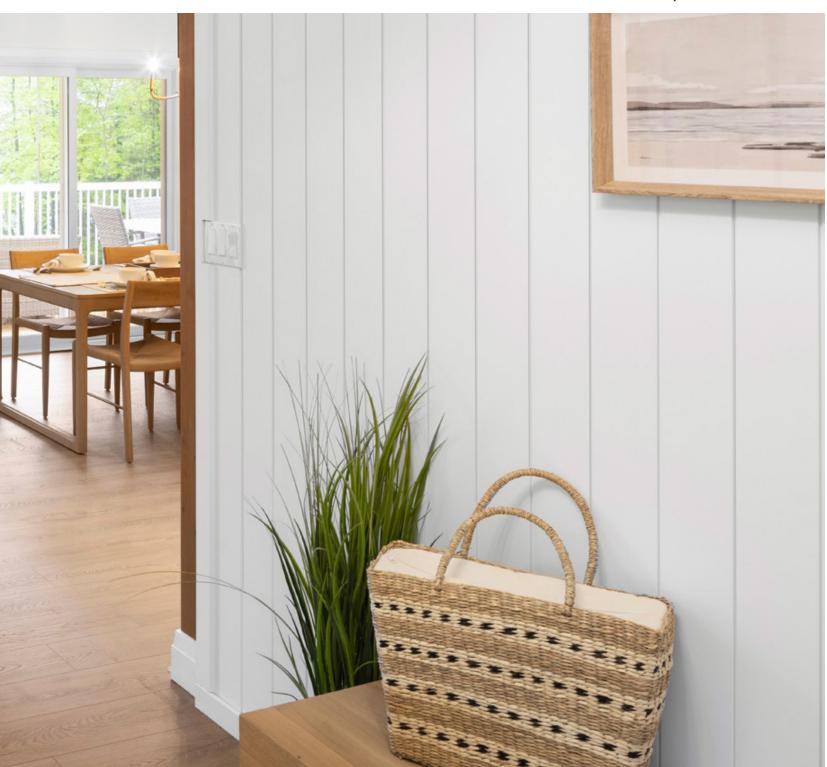

# **Shiplap**

Clean lines, classic look.

Transform your space with Shiplap, which adds a sophisticated three-dimensional effect that's both elegant and contemporary. Its clean lines and defined grooves bring character to any wall or ceiling, while maintaining a bright and inviting atmosphere.

Perfect for any room, Shiplap offers endless possibilities to achieve your ideal home aesthetic.