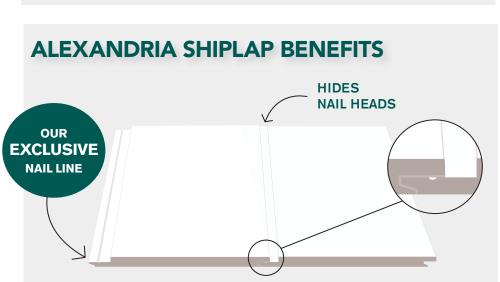

# **FEATURES**

- Elongated tongue hides nail heads for a seamless finish
- Innovative joint design enables secure locking between pieces – no glue required!
- Features 1/4" nickel gap for design
- Time saving nail line